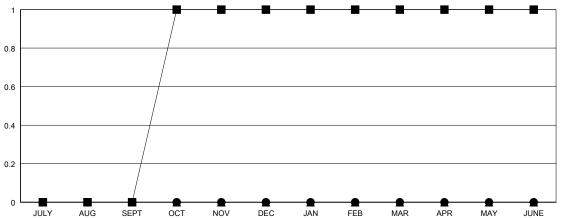

## GOALS AND ACTUAL NEW CLUBS CUMULATIVE

## **LOCATION NEBRASKA**

|                       | Club          | s         |               |  |
|-----------------------|---------------|-----------|---------------|--|
| RESULTS FOR 2018-2019 |               |           |               |  |
| QUARTER               | NEW CLUB GOAL | NEW CLUBS | DROPPED CLUBS |  |
|                       |               |           |               |  |
| JULY/AUG/SEPT         | 0             | 0         | 0             |  |
| OCT/NOV/DEC           | 1             | 0         | 0             |  |
| JAN/FEB/MAR           | 0             | 0         | 0             |  |
| APR/MAY/JUNE          | 0             | 0         | 0             |  |