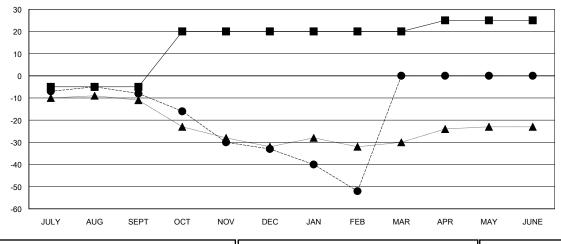

## GOALS AND ACTUAL MEMBERS CUMULATIVE

| DROPPED CLUBS: 0 |    |
|------------------|----|
| DROPPED MEMBERS  |    |
| DECEASED         | 8  |
| CLUB CANCELLED   | 0  |
| OTHER            | 76 |
| TOTAL            | 84 |

| Members               |                           |                         |                                              |  |  |
|-----------------------|---------------------------|-------------------------|----------------------------------------------|--|--|
| RESULTS FOR 2018-2019 |                           |                         |                                              |  |  |
| QUARTER               | MEMBER GROWTH NET<br>GOAL | MEMBER GROWTH<br>ACTUAL | DROPPED MEMBERS ACTUAL (including transfers) |  |  |
| JULY/AUG/SEPT         | -5                        | 19                      | 25                                           |  |  |
| OCT/NOV/DEC           | 25                        | 8                       | 33                                           |  |  |
| JAN/FEB/MAR           | 0                         | 9                       | 26                                           |  |  |
| APR/MAY/JUNE          | 5                         | 0                       | 0                                            |  |  |